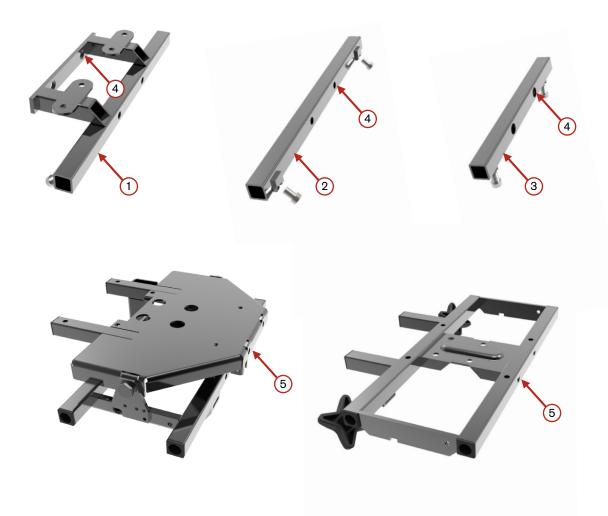

## **Instructions**

Mount the bracket(1),(2) or (3) with two M8 screws through the holes(4) on the bracket and through the corresponding holes on the seat frames front(Note that if the seat is angle adjustable, the bracket should be mounted on the upper part of the seat frame).

Mount the bracket for the larger seat sizes(1) by loosely fitting it to the seat frame and marking the position of the holes on the seat plate. Remove the bracket, drill the previously marked holes in the seat plate with a 10 mm drill. Insert the threaded inserts in the holes. Mount the bracket and secure with the supplied screws.