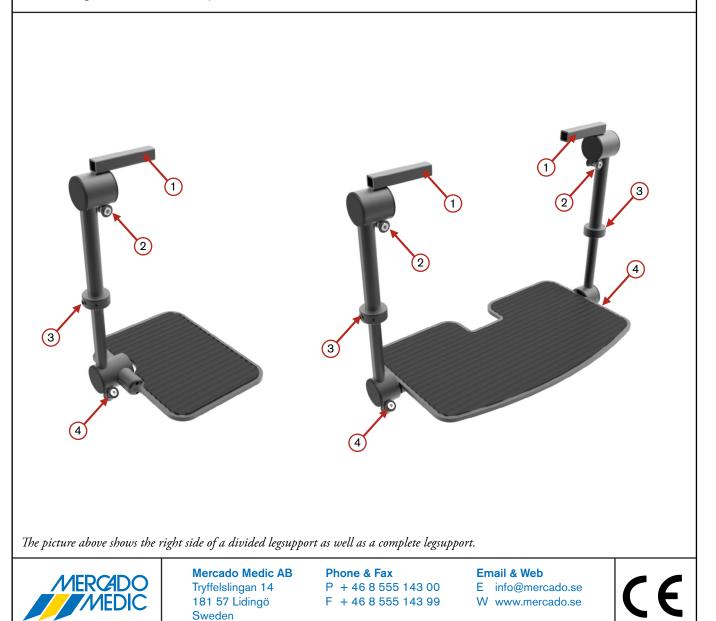

Mount the square attachment bar(1) into the bracket underneath the front of the seat. Adjust for right width and tighten the screws in the bracket using an Allen key.

The legsupports angle is adjusted with the screw(2).

Adjust the length of the legsupport with the screw(3) so that the thigh of the user is resting on the seat, and adjust the the angle with the screw(4) so the users foot or feet gets full support without sliding off.

NOTE! Tighten all screws after adjustments.