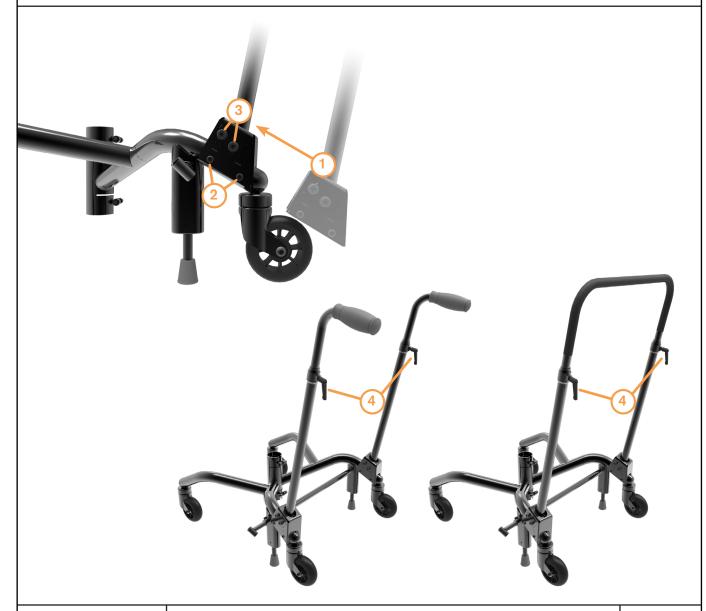

## **Instructions**

The lower brackets(1) is mounted on the rear legs of the base as shown below. **NOTE! Castors does not need to be removed!** If the chair is equipped with rear base extenders, the brackets for push bar/handle is mounted on the extenders. Adjust the bar or handle for desired posistion, then tighten the screws(2) firmly. Adjust handle/bar for desired angle, then tighten the screws(3). If the chair has seat tilt, the handles or bar should be adjusted so that the backrest mechanism moves freely when the seat is tilted backwards. The handles or bar is height adjusted using the knobs(4).