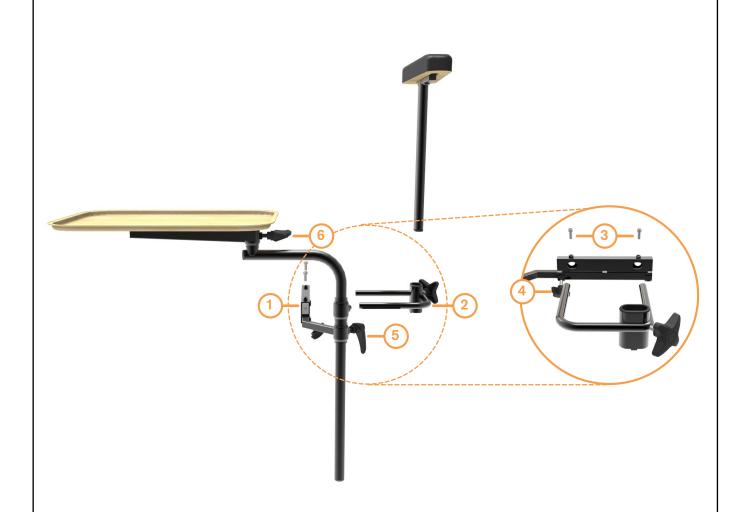

## Instructions

Mount the adapter(1) on the left or right U-bar(2). **NOTE!** The oval holes should be facing away from the chair. Mount the U-bar(2) in the seat frame. Adjust the width and fasten the U-bar. Secure the adapter in place by tightening the screws(3) with and Allen key. The depth placement of the tray is adjusted with the knob(4). The tray mechanism can be adjusted in height or be rotated using the knob(5). Underneath the tray is a knob(6) that locks the rotation of the tray. The tray mechanism can be mounted on either side of the chair.