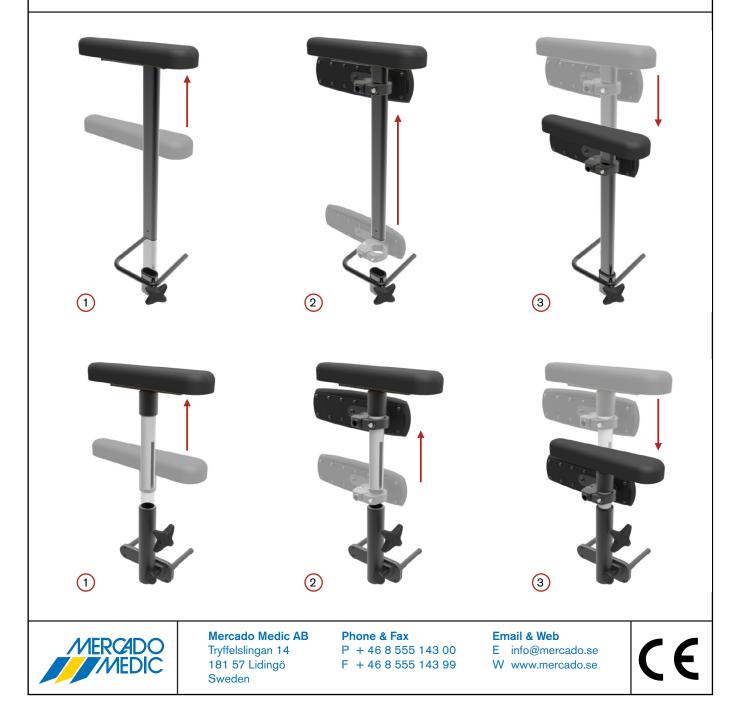

Loosen the armrest and remove it from the armrest mechanism(1). Slide the side support on to the armrest(2). Secure by tightening the M6 screw at the rear of the side support mechanism. Put the armrest back into the armrest mechanism(3) and secure it by tightening the knob on the back of the armrest mechanism.

NOTE! To loosen the PLUS armrest, the sprint at the bottom of the armrest must be pushed in.

To loosen the foldable armrest, the fastening knob must be unscrewed as far as it goes.