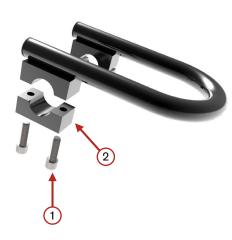

## Instructions

Place the brake on the brake shaft. Loosely mount the two brackets(2) with screws(1). Adjust the brake to a desired position where comfortable use is achieved. Make sure no other parts of the chair interfere with use of the brake. Tighten the screws firmly.