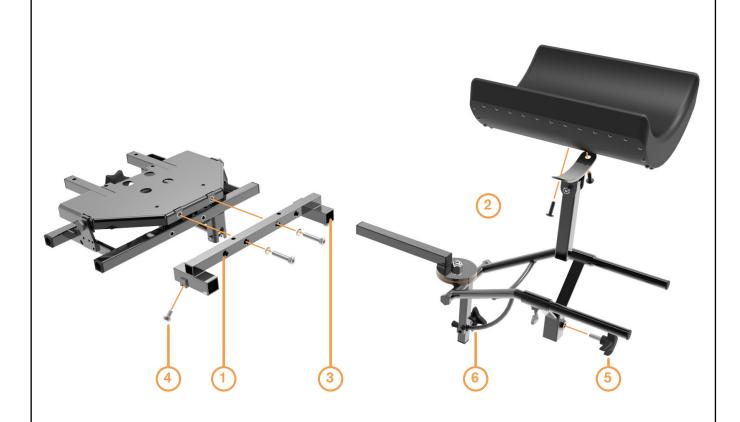

## Instructions

Mount the attachment for amputations support(1) on the front of the seat frame using the supplied screws. Observe, if the angle of the seat is adjustable, the attachment is to be mounted in the upper half of the seat frame. Fasten using lock nut. Spacer should be used on both sides. The amputation support(2) is mounted in the opening(3) and is kept in place with screws(4). Adjust the support in height(5) and angle(6) so that the support is not above the seat plate and the angle doesn't cause a straight knee.