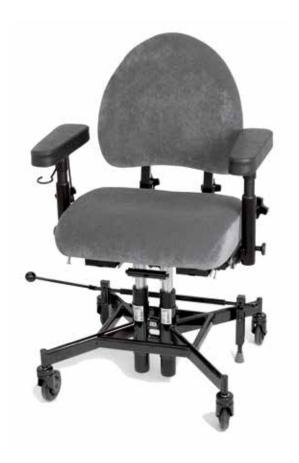

#### Freedom of choice

With different stuffed seats, double back mechanisms and lifting columns, an extra reinforced frame as well as different wheels and accessories; it is simple to combine a stable and functional chair. Gas-spring or electric height adjustment simplify setting the correct working position. REAL 9200 TWIN EL is a working chair, that is module built for simple individual adjustment, and is specially developed to function as a sitting/moving aid for somewhat heavier users. The electric REAL 9200 TWIN EL also functions to advantage as a raising aid. It has a height range of an impressive 28 cm, and has the capacity to handle

user weights of up to 275 kg. The manual REAL 9200 TWIN has a height range of 20 cm, and can handle user weights of up to 180 kg. One chooses the size of the extra stuffed seats on the REAL 9200 TWIN/EL, as well as the ergonomically designed back based on one's own needs.

#### **REAL 9200 TWIN**

- X-frame, 52x56 cm (w x d)
- High backrest standard or Medic mechanism
- Castors XL-, SL-, BSL-castors 100 mm
- · Gasspring fixlyftomat
- Sitting height standard 42-62, low 34-48 cm
- Seat:

#### **REAL 9200 TWIN EL**

- X-frame, 52x56 cm (w x d)
- High backrest standard or Medic mechanism
- Castors XL-, SL-, BSL-castors 100 mm
- Electric lyftomat
- Sitting height standard 44-72, low 36-56 cm
- Seat: Width 52, 62, 72 cm Depth 40, 45, 50 cm
- Backrest: Width 46, 56, 66 cm Height 43 cm
- Foldable armrests 35, 30 or 25 cm
- · User's weight max 275 kg