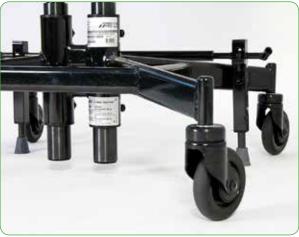

#### Quality that lasts

Different double back mechanisms provide extra stability and extensive adjustment possibilities. The back is adjustable in height, depth and angle. The chair has an extra reinforced, fully welded X-frame with easily maneuverable brake. The brakes have a computer calculated lifting curve to enable locking with the least possible force. For those users who find it difficult to apply the brake, electric brake may be chosen as an option. A high idle enables driving over rugs and thresholds. The easy rolling wheels facilitate movement sitting in the chair. It has dust resistant SKF bearings in the wheels and frame. Extra durable wheel tracks and a reinforced frame contribute further to many years of superb functionality.