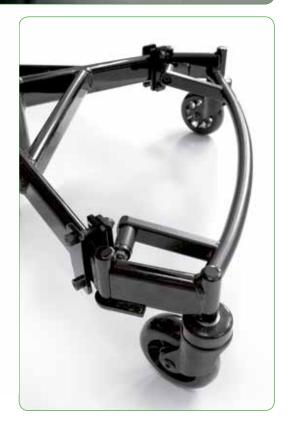

#### Quality that lasts

Different double back mechanisms provide extra stability and extensive adjustment possibilities. The back is adjustable in height, depth and angle. The chair has an extra reinforced, fully welded X-frame with easily maneuverable brake. The brakes have a computer calculated lifting curve to enable locking with the least possible force. For those users who find it difficult to apply the brake, electric brake may be chosen as an option. A high idle enables driving over rugs and thresholds. The easy rolling wheels facilitate movement sitting in the chair. It has dust resistant SKF bearings in the wheels and frame. Extra durable wheel tracks and a reinforced frame contribute further to many years of superb functionality.

#### **REAL 9200 TWIN**

- X-frame, 52x56 cm (w x d)
- High backrest standard or Medic mechanism
- Castors XL-, SL-, BSL-castors 100 mm
- · Gasspring fixlyftomat
- Sitting height standard 42-62, low 34-48 cm
- Seat:

#### **REAL 9200 TWIN EL**

- X-frame, 52x56 cm (w x d)
- High backrest standard or Medic mechanism
- Castors XL-, SL-, BSL-castors 100 mm
- Electric lyftomat
- Sitting height standard 44-72, low 36-56 cm
- Seat: Width 52, 62, 72 cm Depth 40, 45, 50 cm
- Backrest: Width 46, 56, 66 cm Height 43 cm
- Foldable armrests 35, 30 or 25 cm
- · User's weight max 275 kg