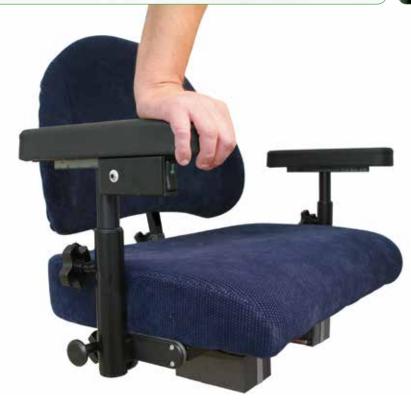

user weights of up to 275 kg. The manual REAL 9200 TWIN has a height range of 20 cm, and can handle user weights of up to 180 kg. One chooses the size of the extra stuffed seats on the REAL 9200 TWIN/EL, as well as the ergonomically designed back based on one's own needs.

Width 52, 62, 72 cm

Depth 40, 45, 50 cm

- Backrest: Width 46, 56, 66 cm Height 43 cm
- Foldable armrests 35, 30 or 25 cm
- · User's weight max 180 kg