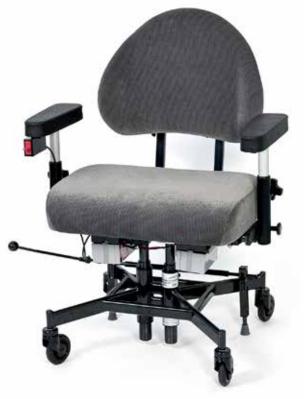

#### Quality that lasts

Different double back mechanisms provide extra stability and extensive adjustment possibilities. The back is adjustable in height, depth and angle. The chair has an extra reinforced, fully welded X-frame with easily maneuverable brake. The brakes have a computer calculated lifting curve to enable locking with the least possible force. For those users who find it difficult to apply the brake, electric brake may be chosen as an option. A high idle enables driving over rugs and thresholds. The easy rolling wheels facilitate movement sitting in the chair. It has dust resistant SKF bearings in the wheels and frame. Extra durable wheel tracks and a reinforced frame contribute further to many years of superb functionality.

#### **REAL 9200 TWIN**

- X-frame, 52x56 cm (w x d)
- High backrest standard or Medic mechanism
- Castors XL-, SL-, BSL-castors 100 mm
- · Gasspring fixlyftomat
- Sitting height standard 42-62, low 34-48 cm
- Seat:

#### **REAL 9200 TWIN EL**

- X-frame, 52x56 cm (w x d)
- High backrest standard or Medic mechanism
- Castors XL-, SL-, BSL-castors 100 mm
- Electric lyftomat
- Sitting height standard 44-72, low 36-56 cm
- Seat: Width 52, 62, 72 cm Depth 40, 45, 50 cm
- Backrest: Width 46, 56, 66 cm Height 43 cm
- Foldable armrests 35, 30 or 25 cm
- · User's weight max 275 kg